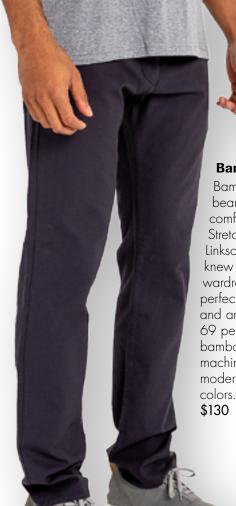

#### **Bamboo Pants Are Here**

Bamboo isn't just for panda bears, it's for making super comfy pants. The Bamboo Stretch five-pocket pant from Linksoul is everything you never knew you needed in your wardrobe. These pants are perfect for the course, work, and anywhere in-between. 69 percent cotton, 29 percent bamboo, 2 percent spandex, machine washable, and a modern fit. Available in five

\$130 www.linksoul.com