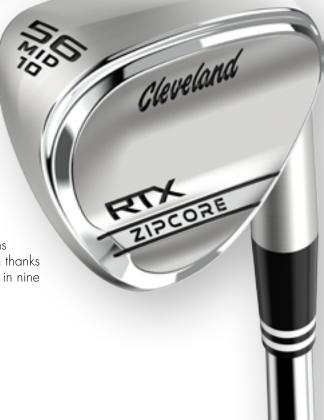

# **Cleveland Rocks Wedges**

Death, taxes, and Cleveland wedges. Isn't that how it goes? The new RTX ZipCore wedges are a sleek design with intense performance. A lightweight core paired with a newly positioned center of gravity makes finding the sweet spot easier, which means controlled distance and better spin thanks to new UltiZip Grooves. Available in nine lofts and three sole grinds.

\$149.99 www.clevelandgolf.com