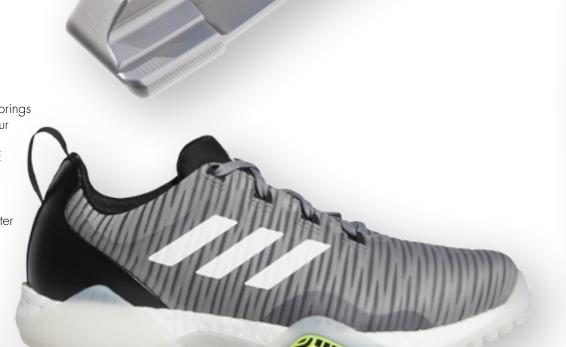

## **Adidas Stripes Without Spikes**

The new Codechaos line from Adidas brings a light and energized experience to your golf shoe game. These spikeless kicks have a waterproof textile upper, INSITE sockliner, and Fitfoam cushioning. A spikeless shoe doesn't need to sacrifice traction, and Chaos Traxion with Twist Grip gives you superior stability no matter what the playing conditions may be. \$150 www.adidas.com